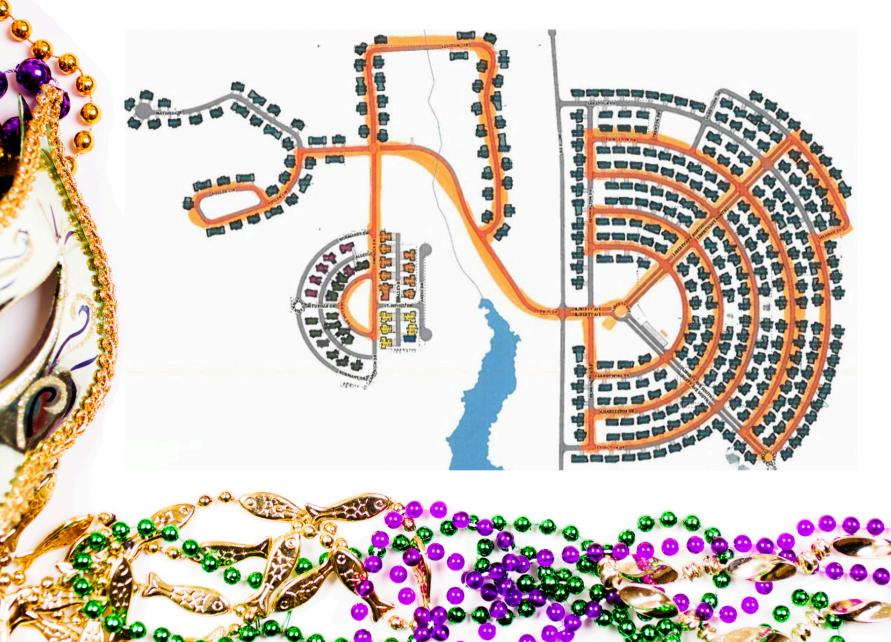

# MARDI GRAS PARADE ROUTE

# MARCH

| SUN                                  | MON                                                     | TUE                                                     | WED                            | THU                              | FRI                             | SAT                                           |
|--------------------------------------|---------------------------------------------------------|---------------------------------------------------------|--------------------------------|----------------------------------|---------------------------------|-----------------------------------------------|
|                                      |                                                         |                                                         |                                |                                  |                                 | 0                                             |
| 02                                   | 03<br>Pet of the Month<br>Contest                       | HMCF<br>Scholarship<br>Program End<br>Mardi Gras Parade | 05                             | 06                               | 07                              | 08                                            |
| 09<br>Daylight<br>Saving Time Starts | 10                                                      | 1)<br>Spring Break<br>East Side                         | 12                             | 13<br>Canine<br>Veterans Day     | 14<br>Spring Break<br>Main Base | 15                                            |
| 16                                   | St. Patrick's 17<br>Day<br>Find the Hidden<br>Shamrocks | 18                                                      | 19<br>Virtual Monthly<br>Bingo | 20                               | 21                              | 22                                            |
| 23                                   | 24                                                      | Medal of<br>Honor Day<br>Community<br>Meeting           | 26                             | 27<br>Prettiest Patio<br>Contest | 28                              | 29<br>National<br>Vietnam War<br>Veterans Day |
| 30                                   | 31                                                      |                                                         |                                |                                  |                                 |                                               |